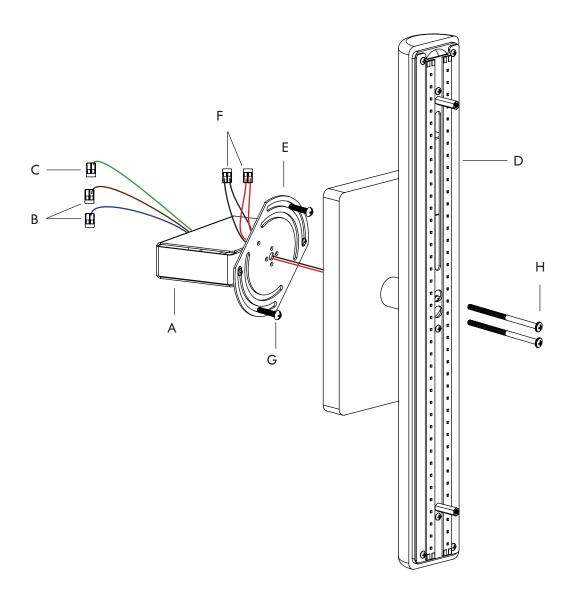

# **COUNTERWEIGHT SCONCE INSTALLATION (240V)**

Updated 12FEB2024

Note: Please contact a licensed electrician.

- 1. Connect the lead wires from 240V driver enclosure (A) with the provided 2-port wagos (B). Then Connect the ground wire with provided 2-port wago (C).
- 2. Pull the low voltage wires from the fixture (D) through the center hole of the crossbar (E).
- 3. Connect the low voltage wires from the fixture to driver enclosure with the provided 2-port wagos (F).
- 4. Secure the custom crossbar (E) to the wall with the provided 8-32 screws or alternative 240V hardware (G).
- 5. Secure the fixture (D) to the custom crossbar (E) with the provided two 8-32 long screws (H).