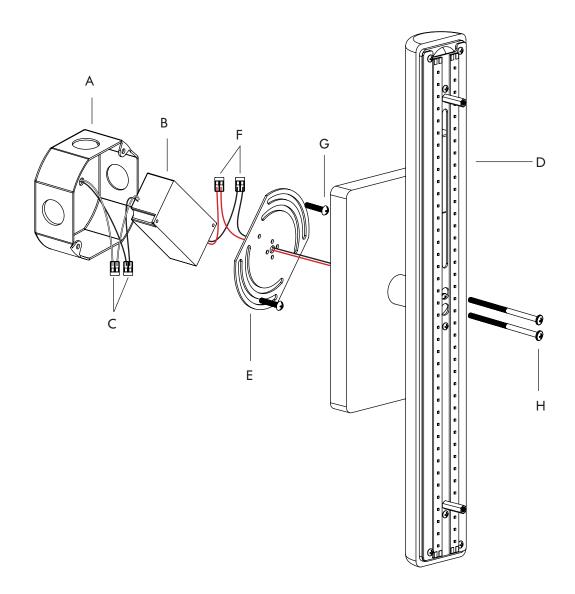

# COUNTERWEIGHT SCONCE INSTALLATION (120V)

Updated 12FEB2024

Note: Please contact a licensed electrician.

- 1. Connect the lead wires from J-box (A) to LED driver (B), with the provided 2-port wagos (C).
- 2. Pull the low voltage wires from the fixture (D), through the center hole of the custom crossbar (E). Then connect the low voltage wires to LED driver with the provided 2-port wagos (F).
- 3. Attach the custom crossbar (E) to J-box (A) with the provided two 8-32 screws (G). Be sure to tuck all the wires into J-box, and not to pinch any wires.
- 4. Secure the fixture (D) to the custom crossbar (E) with the provided two 8-32 long screws (H).