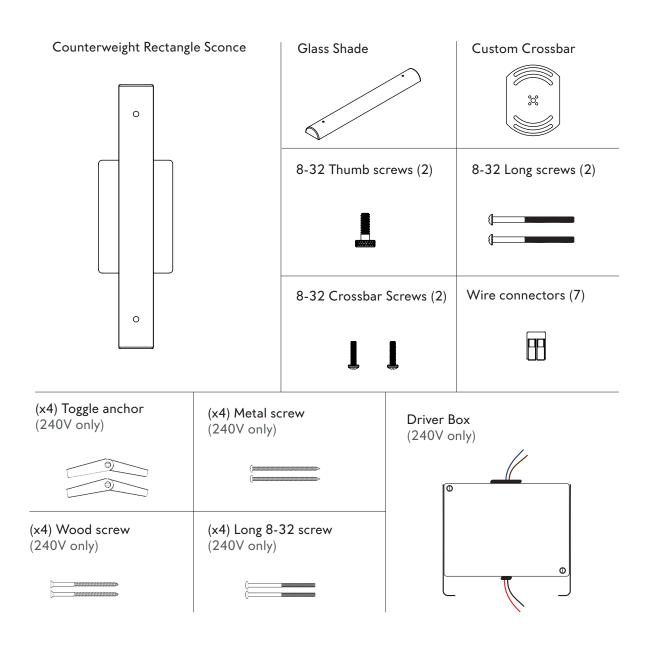

CONTENTS Updated 12FEB2024



## SAFETY INFORMATION

Only suitable for direct mounting on non-combustible surfaces.

Under no circumstances can Counterweight Fixtures be mounted on normally flammable surfaces. Suitable for dry, indoor use only.

Maximum ambient temperatures: 25° C

# COUNTERWEIGHT SCONCE INSTALLATION (120V)

Updated 12FEB2024

Note: Please contact a licensed electrician.

- 1. Connect the lead wires from J-box (A) to LED driver (B), with the provided 2-port wagos (C).
- 2. Pull the low voltage wires from the fixture (D), through the center hole of the custom crossbar (E). Then connect the low voltage wires to LED driver with the provided 2-port wagos (F).
- 3. Attach the custom crossbar (E) to J-box (A) with the provided two 8-32 screws (G). Be sure to tuck all the wires into J-box, and not to pinch