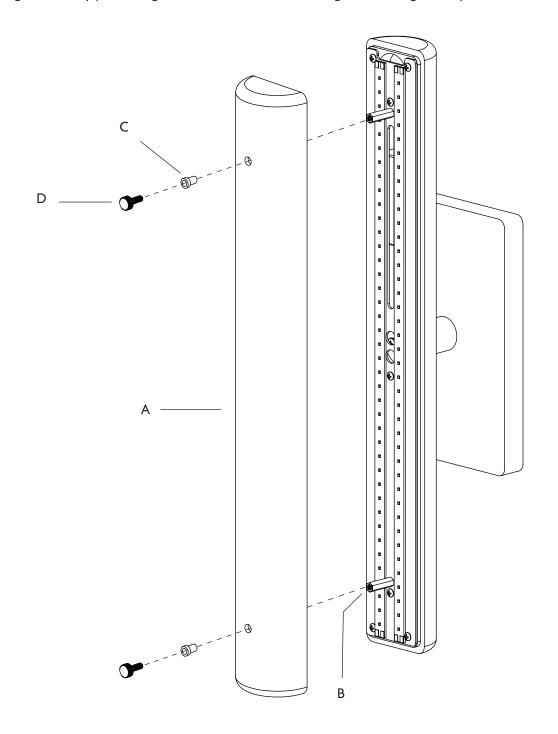

# Glass Assembly

- 1. Position the holes of the glass (A) over the holes of the standoffs (B) on the fixture.
- 2. Fit the nylon washers (C) into the glass holes. Then screw the 8/32 thumb screws (D) until the glass is firmly pressed against the wood. Do not over tighten or the glass may break.